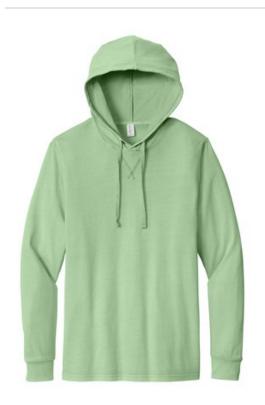

# Allmade<sup>®</sup> Unisex Mineral Dye Organic Cotton Hoodie Tee AL6305

A mineral dye transforms this 100% organic cotton hoodie into a style that is not only colorful and one-of-a-kind, but it's also carbon neutral.

- 4.5-ounce, 100% organic combed ring spun cotton, 30
- singles
- Back neck taping
- Self-fabric hood
- Tw ill-taped draw cords
- V-notch detail .
- Side seams .
- 1x1 rib knit cuffs
- Recycled tear-aw ay label
- A C-FREE<sup>®</sup> carbon neutral product