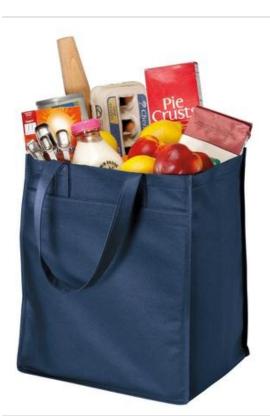

## PORT AUTHORITY.

Extra-Wide Polypropylene Grocery Tote. B160

This reusable grocery tote features a square bottom to sit upright. Double-stitched seams and reinforced handles add durability.

- 100 gram, 100% polypropylene
- Self-fabric handles
- Removable bottom board for shape retention and strength
- Dimensions: 15.5"h x 13"w x 10"d

Note: Bags not intended for use by children 12 and under. Includes a California Prop 65 and social responsibility hangtag. CARE INSTRUCTIONS

Tips For Effectively Screen Printing Polypropylene Fabrics

front