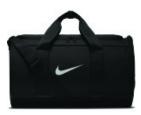

## **DISCONTINUED Nike Team Duffel BA5797**

Featuring an adjustable strap for a comfortable carrying experience, the Team Duffel offers spacious storage to hold training essentials.

- 100% polyester
- Durable exterior helps deflect the elements
- Zippered main compartment keeps gear stored securely
- Adjustable cross-body strap for comfortable carrying
- Dual handles can be closed for an easy carrying option
- Contrast w elded Sw oosh design trademark
- $\,\blacksquare\,$  Dimensions: 10"h x 18"l x 9.5"w ; Approx. 1,684 cubic inches