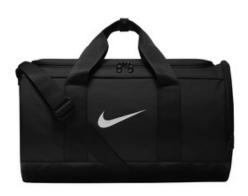

## **DISCONTINUED Nike Team Duffel BA5797**

Featuring an adjustable strap for a comfortable carrying experience, the Team Duffel offers spacious storage to hold training essentials.

- 100% polyester
- Durable exterior helps deflect the elements
- Zippered main compartment keeps gear stored securely
- Adjustable cross-body strap for comfortable carrying
- Dual handles can be closed for an easy carrying option
- Contrast w elded Sw oosh design trademark
- $\,\blacksquare\,$  Dimensions: 10"h x 18"l x 9.5"w ; Approx. 1,684 cubic inches