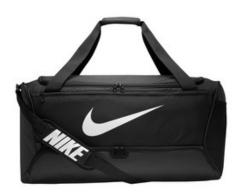

## **DISCONTINUED Nike Brasilia Large Duffel BA5966**

The durable Brasilia Duffel has a spacious main compartment for all your gear, so you can feel prepared. A padded shoulder strap makes carrying comfortable, and multiple exterior pockets provide quick-grab convenience.

- 100% polyester
- Dual-zip main compartment provides secure, ample storage
- Zippered bottom compartment can hold shoes or separate w et and dry clothing
- Multiple exterior pockets offer easily accessible storage
- A coated bottom adds w ater resistance and durability
- Contrast Sw oosh design trademark
- Dimensions: 28"l x 14"w x 14"h; Approx. 5,799 cubic inches