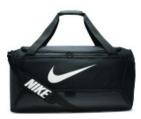

## **DISCONTINUED Nike Brasilia Large Duffel BA5966**

The durable Brasilia Duffel has a spacious main compartment for all your gear, so you can feel prepared. A padded shoulder strap makes carrying comfortable, and multiple exterior pockets provide quick-grab convenience.

- 100% polyester
- Dual-zip main compartment provides secure, ample storage
- Zippered bottom compartment can hold shoes or separate w et and dry clothing
- Multiple exterior pockets offer easily accessible storage
- A coated bottom adds w ater resistance and durability
- Contrast Sw oosh design trademark
- Dimensions: 28"l x 14"w x 14"h; Approx. 5,799 cubic inches