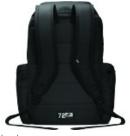

## **CLOSEOUT Nike Heritage Rucksack BA6150**

Consider this your go-to bag for w ork and school. The Heritage Rucksack delivers OG style w ith roomy functionality. Stash the hood and straps for a sleek look or cinch it up w ith its retro rope closure.

- 100% polyester
- Roomy main storage compartment lets you stash your stuff
- Easy-to-use rope closure allows quick access
- Side zippered compartments secure small items to keep you organized
- Padded, adjustable shoulder straps for comfortable carrying
- Contrast w elded Sw oosh design trademark
- $\,\bullet\,$  Dimensions: 17"h x 12"w x 6.5"d; Approx. 1,326 cubic inches

front

back

COLOR INFORMATION