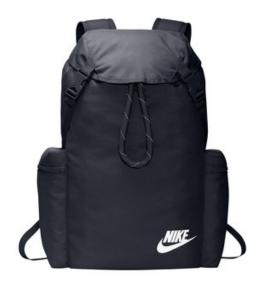

## **CLOSEOUT Nike Heritage Rucksack BA6150**

Consider this your go-to bag for w ork and school. The Heritage Rucksack delivers OG style w ith roomy functionality. Stash the hood and straps for a sleek look or cinch it up w ith its retro rope closure.

- 100% polyester
- Roomy main storage compartment lets you stash your stuff
- Easy-to-use rope closure allows quick access
- Side zippered compartments secure small items to keep you organized
- Padded, adjustable shoulder straps for comfortable carrying
- Contrast w elded Sw oosh design trademark
- $\,\bullet\,$  Dimensions: 17"h x 12"w x 6.5"d; Approx. 1,326 cubic inches

front

back

COLOR INFORMATION