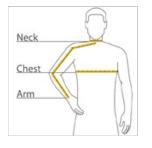

#### HOW TO MEASURE

## CHEST WIDTH

Measure under the arm and around the fullest part of the chest with arms dow n, keeping tape horizontal.

## NECK

Measure around the fullest part of the neck at the base.

#### ARM

Place hand on hip. Start at the center of the back of the neck and measure across the shoulder, to the elbow, and then dow n to the w rist.

#### SIZE CHART

|       | XS          | S           | М           | L           | XL          | 2XL         | 3XL         | 4XL         |
|-------|-------------|-------------|-------------|-------------|-------------|-------------|-------------|-------------|
| Chest | 32-34       | 35-37       | 38-40       | 41-43       | 44-47       | 48-51       | 52-56       | 57-61       |
| Neck  | 14 1/2 - 15 | 15 - 15 1/2 | 15 1/2 - 16 | 16 - 16 1/2 | 16 1/2 - 17 | 17 - 17 1/2 | 17 1/2 - 18 | 18 - 18 1/2 |
| Arm   | 30 1/2      | 32          | 34          | 35          | 36 1/2      | 37 1/2      | 38 1/2      | 39 1/2      |