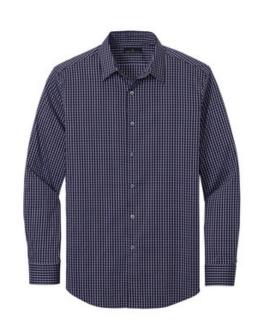

# Brooks Brothers<sup>®</sup> Tech Stretch Patterned Shirt BB18006

Achieve a polished look and all-day comfort with this gamechanging lightw eight shirt, a modern interpretation of a timeless silhouette.

- 3-ounce, 77/20/3 cotton/nylon/spandex
- Open collar with removable stays
- French placket
- Pearlized buttons
- Rounded, adjustable cuffs

# COLOR INFORMATION

Charter Blue Check PMS PATTERNED

Dark Pine Multi Check PMS PATTERNED

Deep Black Check PMS PATTERNED

Navy Blazer Multi Check PMS PATTERNED

Navy Blazer/ White Grid Check PMS PATTERNED

Newport Blue/ Pearl Pink Fine Check PMS PATTERNED