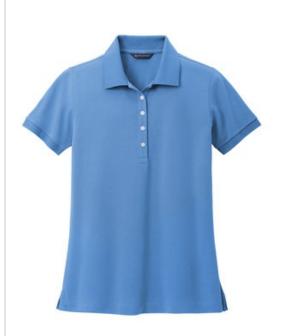

# Brooks Brothers<sup>®</sup> Women's Pima Cotton Pique Polo BB18201

Elevate your wardrobe with a classic look for any occasion. This soft and durable polo fits in as a stylish staple no matter how you wear it.

- 6.5-ounce, 96/4 pima cotton/spandex pique
- Flat knit collar and cuffs
- Five-button continuous placket
- Pearlized buttons with Brooks Brothers logo
- Straight hem with side vents