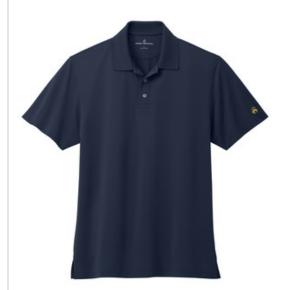

# **Brooks Brothers<sup>®</sup> Mesh Pique Performance Polo BB18220**

Quality meets performance in this lightweight, breathable and soft polo. Built for comfort with a hint of stretch, this quickdry, snag-resistant style will truly stand the test of time.

- 4.6-ounce, 95/5 polyester/spandex mesh pique; White is 5ounce for increased coverage
- Moisture-wicking
- Odor-fighting
- Snag-resistant
- Flat knit anti-curl collar with ventilation
- Three-button continuous placket
- Brooks Brothers golden fleece logo embroidered on left sleeve
- Straight hem with side vents