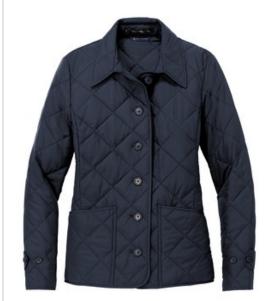

# Brooks Brothers<sup>®</sup> Women's Quilted Jacket BB18601

With a flattering, low-profile fit and a refined look, this supple diamond-quilted jacket is designed to resist water and provide warmth when you need it.

- 100% polyester shell and lining
- 2.9-ounce polyfill insulation
- Brooks Brothers tie-stripe hanging loop
- Faux horn Brooks Brothers logo buttons
- Front patch pockets
- Adjustable tabs at cuff
- Brooks Brothers tartan plaid-bound interior seams and lined front pockets
- Interior patch pocket with faux horn Brooks Brothers logo button closure