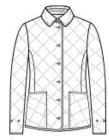

# Brooks Brothers<sup>®</sup> Women's Quilted Jacket BB18601

With a flattering, low-profile fit and a refined look, this supple diamond-quilted jacket is designed to resist water and provide warmth when you need it.

- 100% polyester shell and lining
- 2.9-ounce polyfill insulation
- Brooks Brothers tie-stripe hanging loop
- Faux horn Brooks Brothers logo buttons
- Front patch pockets
- Adjustable tabs at cuff
- Brooks Brothers tartan plaid-bound interior seams and lined front pockets
- Interior patch pocket with faux horn Brooks Brothers logo button closure

Machine Wash Cold With Like Colors. Do Not Use Fabric Softener. Do Not Bleach. Tumble Dry Low. Do Not Iron. Do Not Dry Clean.

front