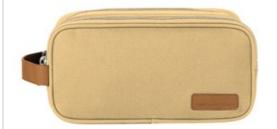

## Brooks Brothers<sup>®</sup> Wells Dopp Kit BB18870

With its classic design, this precise and compact dopp kit is ready to hold all the essentials you need for a vacation, the office or a trip to the gym.

- 12-ounce cotton canvas with DWR finish
- Leather trim and details
- Metal zippered main compartment
- Zippered interior compartment with elastic organization loops
- Leather handle
- Metal zipper pulls with Brooks Brothers logo
- Exterior debossed Brooks Brothers leather label
- Dimensions: 5"h x 10.5"l x 4.5"d
- Capacity: 236 cu. in./3.86 L
- Weight: 0.77 lbs./0.34 kg