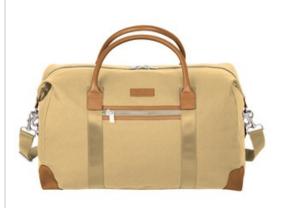

## Brooks Brothers<sup>®</sup> Wells Duffel BB18880

A classic w eekender silhouette that encourages travel. Whether you need it for a quick w eekend getaw ay or an extended stay, this spacious duffel is built to handle it all.

- 12-ounce cotton canvas with DWR finish
- Leather trim and details
- Metal zippered main compartment
- Front zippered pocket
- Interior zippered pocket
- Removable, adjustable shoulder strap
- Leather carry handles
- Metal zipper pulls with Brooks Brothers logo
- Exterior debossed Brooks Brothers leather label
- Dimensions: 12.5"h x 20.5"l x 10.5"d
- Capacity: 2,583 cu. in./42.3 L
- Weight: 3.75 lbs./1.7 kg