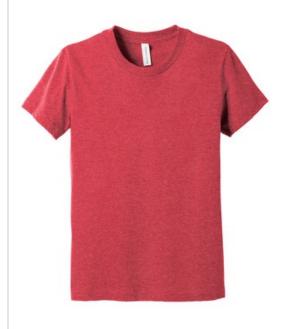

# **BELLA+CANVAS®** Youth Heather CVC Tee BC3001YCVC

- Retail fit
- Tear-aw ay label
- Side seamed
- Athletic Heather/Black Heather: 4.2-ounce, 90/10 Airlume combed and ring spun cotton/poly
- Heather CVC Colors: 4.2-ounce, 52/48 Airlume combed and ring spun cotton/poly