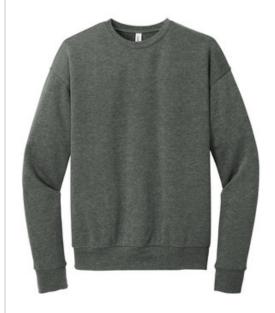

# BELLA+CANVAS <sup>®</sup> Unisex Sponge Fleece Drop Shoulder Sweatshirt. BC3945

- Retail fit
- Tear-aw ay label
- Dropped shoulders
- Side seamed
- Rib knit cuffs and hem
- 8-ounce, 52/48 Airlume combed and ring spun cotton/poly fleece, 32 singles