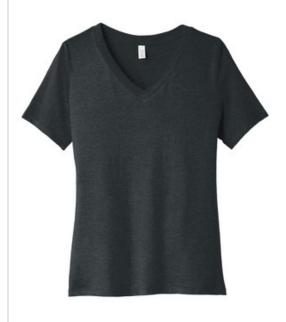

# BELLA+CANVAS<sup>®</sup> Women's Relaxed Heather CVC V-Neck Tee BC6405CVC

- Relaxed fit
- Tear-aw ay label
- Side seamed
- 4.2-ounce, 52/48 Airlume combed and ring spun cotton/poly