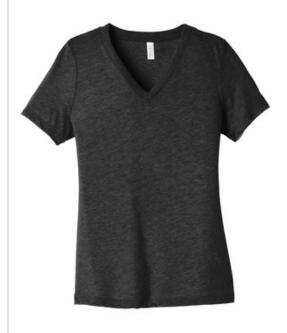

# BELLA+CANVAS® Women's Relaxed Triblend V-Neck Tee BC6415

- Relaxed fit
- Tear-aw ay label
- Side seamed
- 3.8-ounce, 50/25/25 poly/Airlume combed and ring spun cotton/rayon, 40 singles