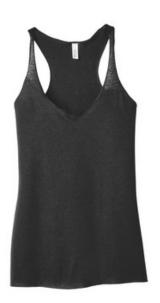

## DISCONTINUED BELLA+CANVAS<sup>®</sup> Women's Triblend Racerback Tank. BC8430

- Relaxed fit
- Tear-aw ay label
- Side seamed
- Raw edge seams
- 3.8-ounce, 50/25/25 poly/Airlume combed and ring spun
- cotton/rayon, 40 singles
- Black Heather Triblend: 70/15/15 Airlume combed and ring spun cotton/poly/rayon

## CARE INSTRUCTIONS

Machine w ash w arm, inside out, w ith like colors. Only noncholorine bleach. Tumble dry low. Medium iron. Do not iron decoration. Do not dry clean.

back