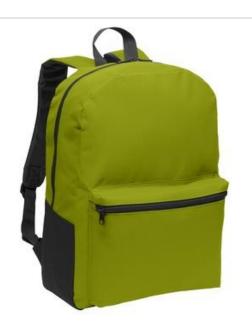

## Port Authority<sup>®</sup> Value Backpack. BG203

With its retro shape, protective padding and a laptop sleeve, we've packed a lot of features--and value--into this backpack.

- 600 denier polyester canvas
- Ergonomic padded shoulder straps
- Laptop sleeve dimensions:9"h x 12"w; fits most 15" laptops
- Front zippered pocket for easy embellishment
- Dimensions:12.5" h x 14" w x 1" d; Approx. 990 cubic inches