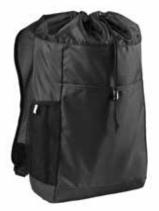

## Port Authority® Hybrid Backpack. BG211

We merged the best features of a pack and a cinch to create this versatile backpack.

- 300 denier polyester, 210 denier polyester
- Drawstring top closure
- Interior hanging pocket with hook and loop closure for easy access to small items
- Spacer mesh comfort straps with built-in grab handle
  and reflective trim
- · Lightly padded back for structure and comfort
- Front slip pocket for easy decoration
- Reflective webbing tab on slip pocket and side mesh beverage pocket
- Dimensions: 20"h x 15"w x 5"d; Approx. 1,500 cubic inches