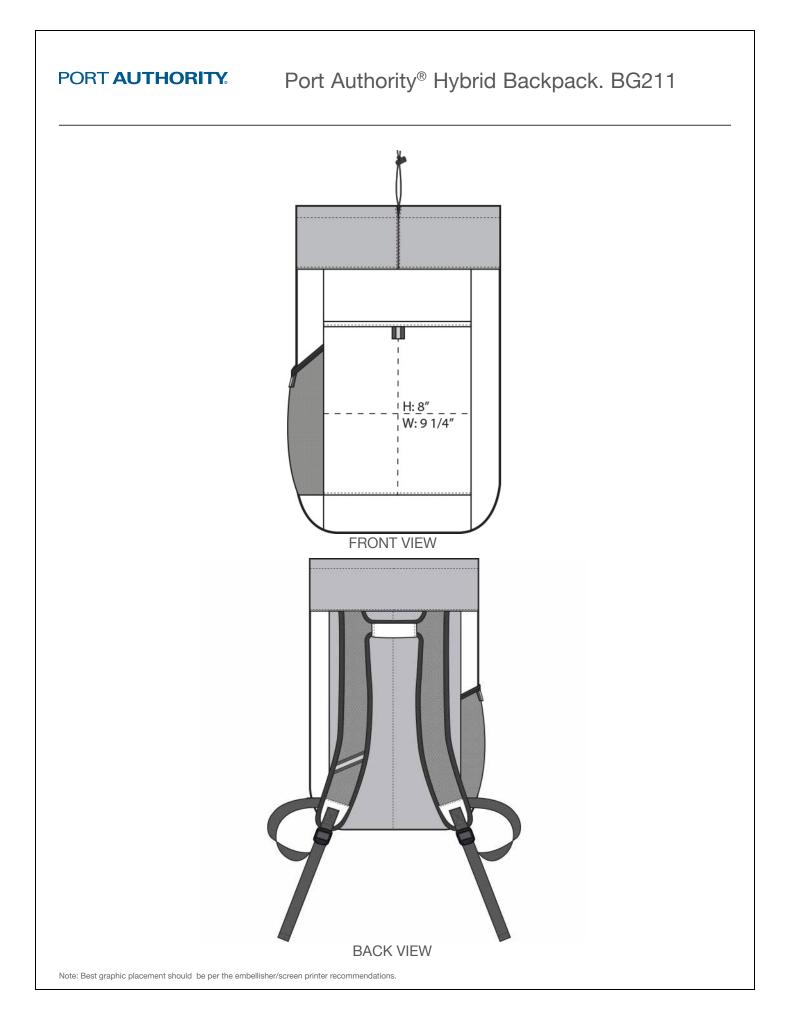

## Port Authority® Hybrid Backpack. BG211

We merged the best features of a pack and a cinch to create this versatile backpack.

- 300 denier polyester, 210 denier polyester
- Drawstring top closure
- Interior hanging pocket with hook and loop closure for easy access to small items
- Spacer mesh comfort straps with built-in grab handle
  and reflective trim
- · Lightly padded back for structure and comfort
- Front slip pocket for easy decoration
- Reflective webbing tab on slip pocket and side mesh beverage pocket
- Dimensions: 20"h x 15"w x 5"d; Approx. 1,500 cubic inches