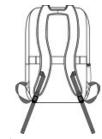

## Port Authority <sup>®</sup> Access Square Backpack. BG218

- 600D poly canvas (solid); 600D heather poly (heather)
- Main compartment with padded laptop panel
- Interior organization pockets
- Front zippered pocket
- Exterior side pocket
- Padded air mesh shoulder straps
- Luggage trolley pass through on back
- Laptop sleeve dimensions: 11.5"h x 12"w x 1"d; fits most
  15" laptops
- $\bullet$  Dimensions: 17.75"h x 12.25"w x 5.5"d; Approx. 1,196 cubic inches