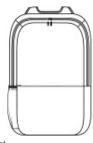

## Port Authority <sup>®</sup> Access Square Backpack. BG218

- 600D poly canvas (solid); 600D heather poly (heather)
- Main compartment with padded laptop panel
- Interior organization pockets
- Front zippered pocket
- Exterior side pocket
- Padded air mesh shoulder straps
- Luggage trolley pass through on back
- Laptop sleeve dimensions: 11.5"h x 12"w x 1"d; fits most
  15" laptops
- $\bullet$  Dimensions: 17.75"h x 12.25"w x 5.5"d; Approx. 1,196 cubic inches