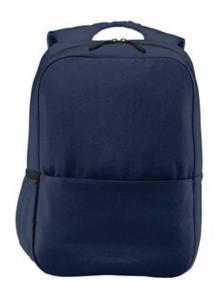

## Port Authority <sup>®</sup> Access Square Backpack. BG218

- 600D poly canvas (solid); 600D heather poly (heather)
- Main compartment with padded laptop panel
- Interior organization pockets
- Front zippered pocket
- Exterior side pocket
- Padded air mesh shoulder straps
- Luggage trolley pass through on back
- Laptop sleeve dimensions: 11.5"h x 12"w x 1"d; fits most
  15" laptops
- $\bullet$  Dimensions: 17.75"h x 12.25"w x 5.5"d; Approx. 1,196 cubic inches