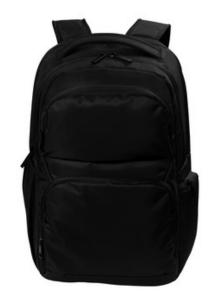

## Port Authority<sup>®</sup> Transit Backpack BG224

This modern backpack has it all! Designed to easily transition from home to the office, this backpack features zippered organization pockets and a dedicated laptop compartment.

- 200 denier mini grid dobby polyester
- Spacious main compartment
- Dedicated back laptop compartment
- Top front zippered valuables pocket
- Front zippered pocket with organization panel
- Side mesh pocket
- Side zippered pocket
- Padded air mesh back panels and shoulder straps
- Adjustable slide sternum strap
- Integrated carry handle
- Metal zipper pulls
- Luggage trolley pass through on back
- Laptop dimensions: 16"h x 12"w x 1"d; fits most 15"
  laptops
- Dimensions: 17.5"h x 12"w x 7.5"d; Approx. 1,575 cubic inches

Note: Bags not intended for use by children 12 and under.

front

back