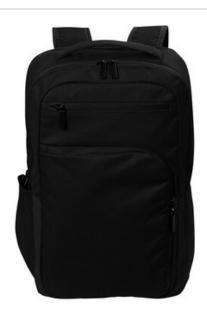

## Port Authority<sup>®</sup> Impact Tech Backpack BG225

A technical backpack without the bulk, this slim style is rich with features, such as organization pockets and a dedicated laptop compartment, which will help keep your gear and technology in order.

- 300 denier tw ill polyester
- Spacious main compartment
- Dedicated back laptop compartment
- Front zippered valuables pocket
- Front zippered pocket with organization panel
- Side expandable pocket
- Adjustable slide sternum strap
- Padded air mesh back panels and shoulder straps
- Integrated carry handle
- Metal zipper pulls
- Luggage trolley pass through on back
- Laptop dimensions: 17"h x 12"w x 1"d; fits most 15" laptops

Dimensions: 18"h x 11.5"w x 5"d; Approx. 1,035 cubic inches

Note: Bags not intended for use by children 12 and under.

front

back