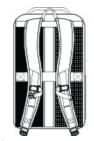

- 300 denier tw ill polyester
- Spacious main compartment
- Dedicated back laptop compartment
- Front zippered valuables pocket
- Front zippered pocket with organization panel
- Side expandable pocket
- Adjustable slide sternum strap
- Padded air mesh back panels and shoulder straps
- Integrated carry handle
- Metal zipper pulls
- Luggage trolley pass through on back
- Laptop dimensions: 17"h x 12"w x 1"d; fits most 15" laptops

Dimensions: 18"h x 11.5"w x 5"d; Approx. 1,035 cubic inches

Note: Bags not intended for use by children 12 and under.

front

back