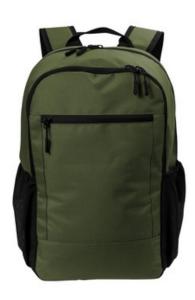

## Port Authority<sup>®</sup> Daily Commute Backpack BG226

A feature-rich backpack at a great value, this everyday bag offers a dedicated laptop sleeve, organization panel and so much more in a fresh design.

- 300 denier polyester canvas
- Spacious main compartment with organization panel
- Dedicated padded laptop sleeve
- Front zippered pocket
- Side mesh pockets
- Padded air mesh shoulder straps
- Padded back panel
- Luggage trolley pass through on back
- Laptop dimensions: 15"h x 12"w x 1"d; fits most 15"
- laptops
- Dimensions: 17.75"h x 11.5"w x 5"d; Approx. 1,020 cubic inches