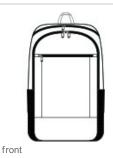

- 300 denier polyester canvas
- Spacious main compartment with organization panel
- Dedicated padded laptop sleeve
- Front zippered pocket
- Side mesh pockets
- Padded air mesh shoulder straps
- Padded back panel
- Luggage trolley pass through on back
- Laptop dimensions: 15"h x 12"w x 1"d; fits most 15"
- laptops
- Dimensions: 17.75"h x 11.5"w x 5"d; Approx. 1,020 cubic inches