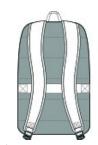

- 300 denier polyester canvas
- Spacious main compartment with organization panel
- Dedicated padded laptop sleeve
- Front zippered pocket
- Side mesh pockets
- Padded air mesh shoulder straps
- Padded back panel
- Luggage trolley pass through on back
- Laptop dimensions: 15"h x 12"w x 1"d; fits most 15"
- laptops
- Dimensions: 17.75"h x 11.5"w x 5"d; Approx. 1,020 cubic inches

Note: Bags not intended for use by children 12 and under.

back

COLOR INFORMATION

.