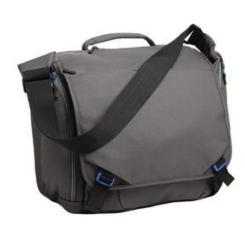

## Port Authority<sup>®</sup> Cyber Messenger. BG300

This flexible messenger holds and protects your electronics: from laptops to tablets. Many pockets hold cords, batteries, headphones, paperw ork and magazines.

- 600 denier mini ripstop polyester
- Back compartment with side-entry laptop sleeve
- Large main compartment with padded tablet sleeve
- Zippered pocket on front flap for easy embellishment
- Zippered side pockets
- Padded top handle with adjacent zippered pocket
- Back pocket converts to Pullman handle attachment sleeve
- Adjustable shoulder strap
- Laptop sleeve dimensions: 11.5"h x 16"w 1.75"d; fits most
  15" laptops
- Dimensions: 12"h x 16"w x 6"d; Approx. 1,150 cubic inches