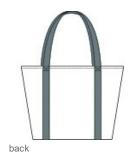

## Port Authority<sup>®</sup> C-FREE<sup>®</sup> Recycled Tote BG470

- 100% recycled 600D polyester
- Front zippered pocket
- Web handles
- Exterior w oven label that says 100% RECYCLED FABRIC
- Dimensions: 13"h x 14"w x 5.5"d; Approx. 1,001 cubic inches