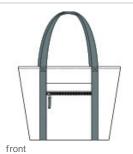

## Port Authority<sup>®</sup> C-FREE<sup>®</sup> Recycled Tote BG470

- 100% recycled 600D polyester
- Front zippered pocket
- Web handles
- Exterior w oven label that says 100% RECYCLED FABRIC
- Dimensions: 13"h x 14"w x 5.5"d; Approx. 1,001 cubic inches