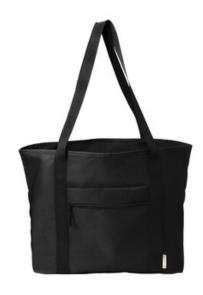

## Port Authority<sup>®</sup> C-FREE<sup>®</sup> Recycled Tote BG470

- 100% recycled 600D polyester
- Front zippered pocket
- Web handles
- Exterior w oven label that says 100% RECYCLED FABRIC
- Dimensions: 13"h x 14"w x 5.5"d; Approx. 1,001 cubic inches