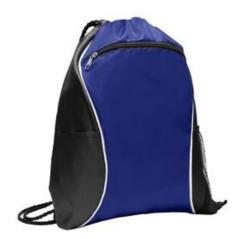

## Port Authority® Fast Break Cinch Pack. BG613

This spacious cinch pack is ready for any sport or activity.

- 210 denier polyester
- Draw cord closure
- Front zippered pocket
- Side mesh pocket
- Side slip pocket
- Dimensions: 16"h x 13"w; Approx. 519 cubic inches