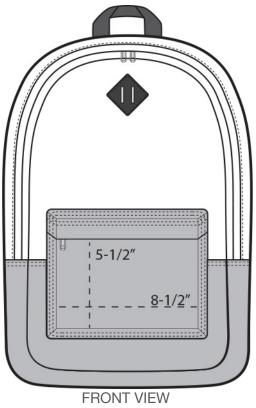

## Port Authority ® Retro Backpack. BG7150

With modern touches like a laptop sleeve and office organizer, this backpack still has that retro flair, but with an updated look and functionality.

- 600 denier polyester
- · Large main compartment
- · Suspended, padded laptop sleeve
- · Padded shoulder straps
- Front office organization
- · Front zippered pocket
- · Faux leather diamond patch
- Laptop sleeve dimensions: 11.25"h x 11.5"w x 1"d; fits most 15" laptops
- Dimensions: 17.75"h x 12.25"w x 5.25"d; Approx. 1,141 cubic inches