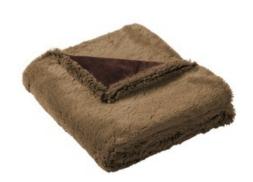

## Port Authority <sup>®</sup> Faux Fur Blanket. BP45

Where comfort meets elegance, this blanket has an ultra soft, rich texture and brings a hint of sophistication to any room.

- 15-ounce linear, 100% polyester faux fur; 11-ounce linear,
- 94.5/5.5 poly/spandex
- Fully hemmed
- Port Pocket <sup>™</sup> for decoration access
- Dimensions: 50" x 60"