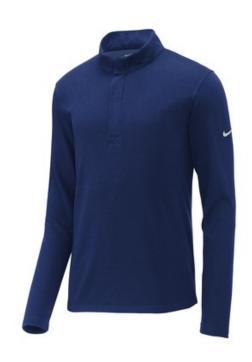

# DISCONTINUED Nike Dry Victory 1/2-Zip Cover-Up BV0398

We're proud to offer this direct-from-retail Nike style, w hile supplies last.

This soft, lightw eight mid-layer wicks sweat and helps you stay dry from the course to the concrete. Design details include a zip-through cadet collar for additional coverage, contrast stitching on the shoulders, open cuffs and hem. The contrast Swoosh design trademark is embroidered on the left sleeve. Made of 6.3-ounce, 100% polyester Dri-FIT fabric.

## COLOR INFORMATION