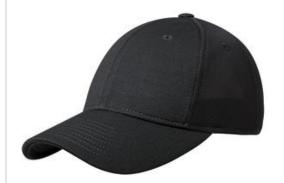

# Port Authority® Pique Mesh Cap. C826

An ultra-breathable look, fashioned with pique in the front and air mesh in the back.

• Fabric: 100% polyester pique front panels, 100% polyester air mesh mid and back panels

Structure: Structured

Profile: Mid