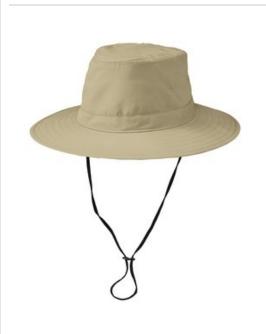

# Port Authority<sup>®</sup> Lifestyle Brim Hat. C921

With UPF 30+ sun protection, a moisture-wicking sw eatband and a durable water-repellent (DWR) finish, this hat is perfect for golfing, lounging on the beach, watching outdoor events and more.

- Fabric: 100% polyester microfiber
- Features: Fixed, adjustable shock cord