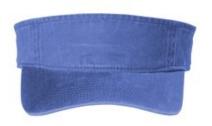

# Port Authority <sup>®</sup> Beach Wash <sup>®</sup> Visor. C944

Fabric: 100% garment-w ashed cotton twill Closure: Hook and loop The garment-w ashing process infuses each garment with unique character. Please allow for slight color variation. Special consideration must also be taken when printing white ink on garment-w ashed cotton.