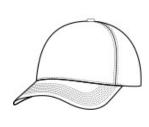

## PORT AUTHORITY.



# Port Authority<sup>®</sup> Flexfit<sup>®</sup> Melange Unipanel<sup>™</sup> Cap C946

With a seamless front panel that takes the traditional 5-panel design to the next level, this stretch-to-fit cap is ideal for everything from corporate teams to sport tournaments. Fabric 95/5 polyester/spandex Structure Structured Profile Mid Features Permacurv bill to maintain proper shape and curve Closure Stretch fit



front



back

#### HOW TO MEASURE

#### HATS

Measure the circumference around the head, above the eyebrow and at the widest part of the head. Divide number by 3.14 for hat size.

### SIZE CHART

|           | S/M            | L/XL         |
|-----------|----------------|--------------|
| Hat Size  | 6 7/8- 7 1/4   | 7 3/8- 7 3/4 |
| Head Size | 21 5/8- 22 3/4 | 23- 24 1/4   |

#### COLOR INFORMATION



Dark Grey PMS 425C