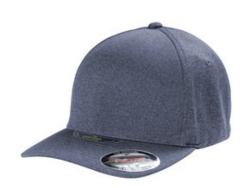

# Port Authority<sup>®</sup> Flexfit<sup>®</sup> Melange Unipanel<sup>™</sup> Cap C946

With a seamless front panel that takes the traditional 5-panel design to the next level, this stretch-to-fit cap is ideal for everything from corporate teams to sport tournaments. Fabric 95/5 polyester/spandex Structure Structured Profile Mid Features Permacurv bill to maintain proper shape and curve Closure Stretch fit