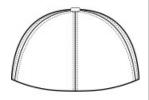

## PORT AUTHORITY.



# Port Authority<sup>®</sup> Flexfit<sup>®</sup> Melange Unipanel<sup>™</sup> Cap C946

With a seamless front panel that takes the traditional 5-panel design to the next level, this stretch-to-fit cap is ideal for everything from corporate teams to sport tournaments. Fabric 95/5 polyester/spandex Structure Structured Profile Mid Features Permacurv bill to maintain proper shape and curve Closure Stretch fit



front



back

#### HOW TO MEASURE

#### HATS

Measure the circumference around the head, above the eyebrow and at the widest part of the head. Divide number by 3.14 for hat size.

### SIZE CHART

|           | S/M            | L/XL         |
|-----------|----------------|--------------|
| Hat Size  | 6 7/8- 7 1/4   | 7 3/8- 7 3/4 |
| Head Size | 21 5/8- 22 3/4 | 23- 24 1/4   |

#### COLOR INFORMATION



Dark Grey PMS 425C