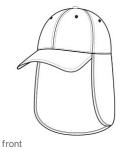

# Port Authority<sup>®</sup> Outdoor UV Sun Shade Cap C949

- 75/25 poly/nylon ripstop
- No Fly Zone<sup>®</sup> insect repellent technology
- UPF 30+ sun protection
- Moisture-wicking sw eatband
- Unstructured
- Low -profile
- Adjustable cord and toggle at crow n
- Eongated bill for additional sun protection
- 9.875"h x 19.125"w back neck sun cape