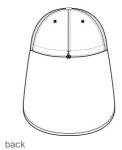

# Port Authority<sup>®</sup> Outdoor UV Sun Shade Cap C949

- 75/25 poly/nylon ripstop
- No Fly Zone<sup>®</sup> insect repellent technology
- UPF 30+ sun protection
- Moisture-wicking sw eatband
- Unstructured
- Low -profile
- Adjustable cord and toggle at crow n
- Eongated bill for additional sun protection
- 9.875"h x 19.125"w back neck sun cape