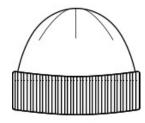

**CARE INSTRUCTIONS** 

Machine Wash Cold With Like Colors. Only Non-Chlorine Bleach When Needed. Dry Flat. Cool Iron If Needed.

front

back