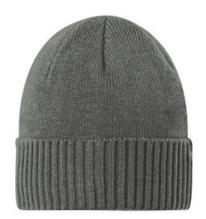

## Port Authority<sup>®</sup> Rib Knit Cuff Beanie C951

With its combination of rib knit textures, this popular beanie style fits closer to the head for a more polished look.

Fabric 100% acrylic

Features 2x2 rib knit at cuff, 1x1 rib knit at crow n