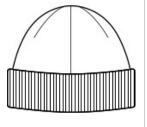

**CARE INSTRUCTIONS** 

Machine Wash Cold With Like Colors. Only Non-Chlorine Bleach When Needed. Dry Flat. Cool Iron If Needed.

front

back