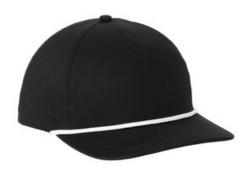

# Port Authority<sup>®</sup> Snapback Five-Panel Rope Cap C962

- 100% cotton twill
- 100% polyester rope
- Partial crown structure with interior mesh and half crown
  buckram. Can be flipped down and away for easy decoration.
- High-profile
- 5 panels
- 7-position adjustable snapback closure

front

back