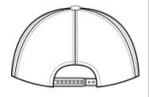

# Port Authority<sup>®</sup> Snapback Five-Panel Rope Cap C962

- 100% cotton twill
- 100% polyester rope
- Partial crown structure with interior mesh and half crown
  buckram. Can be flipped down and away for easy decoration.
- High-profile
- 5 panels
- 7-position adjustable snapback closure

front

back