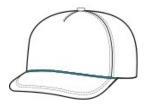

# Port Authority<sup>®</sup> Snapback Five-Panel Rope Cap C962

- 100% cotton twill
- 100% polyester rope
- Partial crown structure with interior mesh and half crown
  buckram. Can be flipped down and away for easy decoration.
- High-profile
- 5 panels
- 7-position adjustable snapback closure

front

back