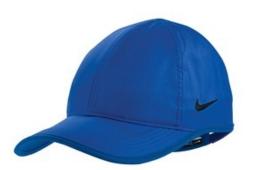

## **DISCONTINUED Nike Featherlight Cap CJ7082**

Stay cool, covered and comfortable in this unstructured, low-profile cap. Nike AeroBill technology integrates proprietary lightw eight construction with breathable, sweat-wicking fabric for enhanced comfort and reduced distraction. A hook and loop closure with pull tab ensures a custom fit. The contrast Swoosh design trademark is embroidered on the left-side middle panel. Made of 100% Dri-FIT polyester twill.

## **COLOR INFORMATION**