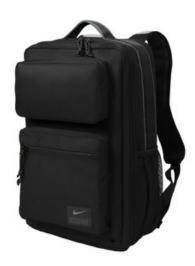

## **DISCONTINUED Nike Utility Speed Backpack** CK2668

This pack keeps your gear close, secure and organized when commuting to and from training sessions. It opens flat for easy access to must-have items.

- 100% polyester
- Durable construction shields cargo when you're on the go
- Zippered main compartment opens wide and flat for easy access to your gear
- Adjustable shoulder straps with Max Air give you personalized comfort
- Multiple zippered pockets on the front keep small items within reach
- Side sleeve holds a 32-ounce water bottle
- Padded, adjustable shoulder straps allow comfortable carrying and let you attach accessories
- Interior sleeve stores a laptop up to 15"
- Gusset vent helps keep the pack ventilated
- Contrast welded Swoosh design trademark
- Dimensions: 18"h x 11"w x 6"d; Approx. 1,648 cubic inches