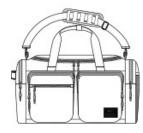

## Nike Utility Duffel CK2792



The Utility Duffel keeps your gear secure and ready to use while you're working toward your next level of fitness.

Multiple pockets organize training essentials, while several handles offer versatile carrying options.

- 100% polyester
- Zippered main compartment for spacious, secure storage
- Durable construction helps keep cargo safe when you're on the move
- Adjustable shoulder strap and handles at the top and side offer comfortable carrying options
- Exterior zippered pockets keep small items close and organized
- Built-in ventilation lets gear breathe
- Contrast w elded Sw oosh design trademark
- Dimensions: 22"l x 11"w x 12"h; Approx. 2,904 cubic inches

Note: Bags not intended for use by children 12 and under.



front



back

## **COLOR INFORMATION**



Black PMS BLACK C