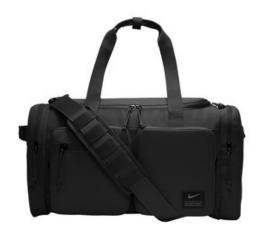

## Nike Utility Duffel CK2792

The Utility Duffel keeps your gear secure and ready to use while you're working toward your next level of fitness.

Multiple pockets organize training essentials, while several handles offer versatile carrying options.

- 100% polyester
- Zippered main compartment for spacious, secure storage
- Durable construction helps keep cargo safe when you're on the move
- Adjustable shoulder strap and handles at the top and side offer comfortable carrying options
- Exterior zippered pockets keep small items close and organized
- Built-in ventilation lets gear breathe
- Contrast w elded Sw oosh design trademark
- Dimensions: 22"l x 11"w x 12"h; Approx. 2,904 cubic inches

Note: Bags not intended for use by children 12 and under.

front

back