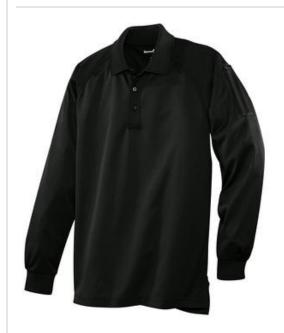

# Select Long Sleeve Snag-Proof Tactical Polo. CS410LS

With strategically placed mic clips and dual pen pockets, our tactical polos are designed for event staff, security and law enforcement. Built for performance, these snag-proof, moisture-wicking, odor-fighting shirts will keep you sharp and professional-looking on or off the job.

- 6.6-ounce snag-proof polyester
- Rental friendly
- Tag-free label
- Flat knit collar
- 3-button placket with dyed-to-match buttons
- Mic clips at center placket and shoulders
- Raglan sleeves
- Reinforced dual pen pockets on left sleeve
- Rib knit cuffs
- Side vents
- Drop tail to stay tucked in