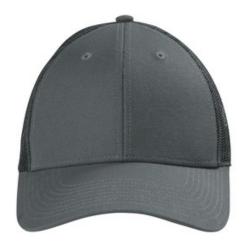

## CornerStone® Canvas Mesh Back Cap. CS811

- Fabric 100% cotton canvas bill and front two panels; 100% polyester woven mesh mid and back panels
- Structure Structured
- Profile Mid
- Features Moisture-wicking sw eatband
- Closure 7-position adjustable snapback