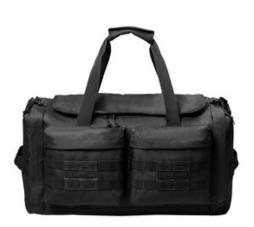

## CornerStone<sup>®</sup> Tactical Duffel CSB815

As versatile as it is functional, this rugged duffel is fit for the job, gym or travel. Loop panels stand at the ready to display patches and badges.

- 600D polyester canvas
- Large covered D-shaped zippered main compartment
- Interior storage pockets
- End zippered shoe compartment with ventilation
- End zippered pocket
- End w eb grab handles
- Web carry handles with padded handle w rap
- Adjustable, removable, padded shoulder strap
- Tw o front zippered pockets with daisy chains and loop
- panels for badges and patches
- Dimensions: 12"h x 22"l x 10"d