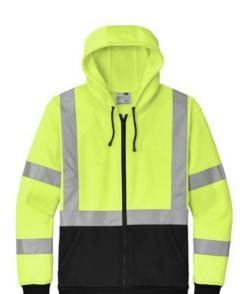

# CornerStone® A107 Class 3 Heavy-Duty Fleece Full-Zip Hoodie CSF300

Designed for visibility, this durable heavyw eight hoodie is also warm and comfortable.

- 8.6-ounce, 100% polyester smooth-faced fleece
- Black bottom front and cuffs for a cleaner appearance
- Durable, reflective 2-inch tape meets ANSI 107
  requirements and provides 360-degree visibility on body and sleeves
- Three-panel hood with draw cord closure
- Taped neck
- Front pouch pockets
- Molded center front zippered closure
- Rib knit cuffs and hem
- This garment must be fully zipped to be in compliance with ANSI 107 standards