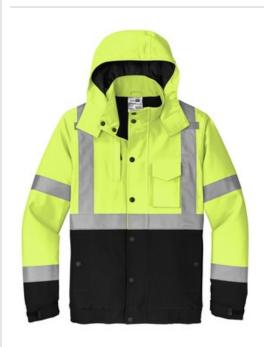

# CornerStone<sup>®</sup> ANSI 107 Class 3 Waterproof Insulated Ripstop Bomber Jacket CSJ501

- 100% polyester 300-denier ripstop shell with durable water-repellent (DWR) finish
- 4.6-ounce, 100% poly microfleece upper body lining
- 3-ounce quilted polyfill low er body lining
- 2-ounce quilted polyfill hood and sleeve lining
- Black bottom front and low er sleeves for a cleaner appearance
- Fabric w aterproof rating: 5000MM
- Fully seam-sealed
- Adjustable rain hood
- Durable, reflective 2-inch tape meets ANSI 107
- requirements
- Full-length exterior storm flap
- Left chest pocket
- Right chest pocket
- Two low er front pockets
- Center front zippered pocket to hold a tablet
- Mic clips at shoulders
- Eastic cuffs
- Elastic hem
- Decoration access pocket
- This garment must be fully zipped to be in compliance with
- ANSI 107 standards