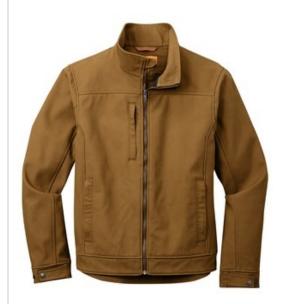

# CornerStone® Duck Bonded Soft Shell Jacket CSJ60

By combining popular soft shell outerw ear technology with duck cloth, and an ultra-warmfleece interior,this jacket is a workwear must-have that helps you get the job done in any kind of weather.

- 100% cotton canvas shell with a DWR finish bonded to a water-resistant film insert and 100% polyester microfleece lining
- Metal front zipper
- Zippered chest pocket
- Zippered hand pockets
- Three interior pockets
- Adjustable metal snaps at cuffs