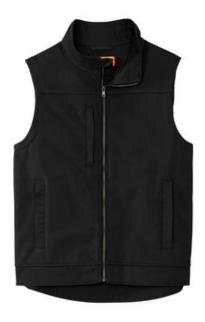

# CornerStone<sup>®</sup> Duck Bonded Soft Shell Vest CSV60

Soft shell technology meets durable duck cloth in this hardworking, water-resistant vest that has an ultra-warm fleece interior.

- 100% cotton canvas shell with a DWR finish bonded to a w ater-resistant film insert and 100% polyester microfleece lining
- Metal front zipper
- Zippered chest pocket
- Zippered hand pockets
- Three interior pockets