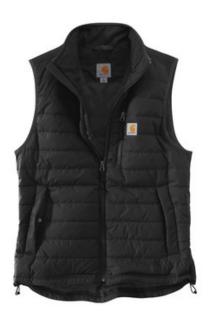

# Carhartt<sup>®</sup> Gilliam Vest CT102286

When it's just cold enough to call for core w armth, this insulated vest has you covered as a lightw eight, w ater-repellent layer.

- 1.75-ounce, 100% nylon Cordura<sup>®</sup> shell
- Rain Defender<sup>®</sup> durable water repellent
- Wind Fighter<sup>®</sup> technology tames wind
- Nylon lining quilted to 100-gram polyester insulation
- Reverse coil center front zipper
- Zip-through collar
- Left chest map pocket with reverse coil zipper
- Two hand pockets with hidden snap closures
- Tw o interior pockets: one zippered, one hook and loop closure
- Draw cord adjustable drop tail hem
- Carhartt-strong, triple-stitched main seams
- Carhartt label sew n on chest pocket
- Relaxed fit