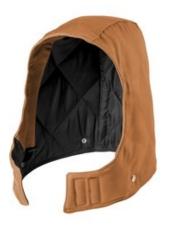

## Carhartt<sup>®</sup> Firm Duck Hood CT102368

Snaps along the bottom allow you to attach this insulated hood to your jacket collar for an extra defense against wind, light rain and cold.

- 12-ounce, firm hand duck canvas
- Water-repellent and wind-resistant
- Nylon lining quilted to arctic-w eight polyester insulation
- Three-piece hood construction
- Hook and loop chinstrap closure
- Carhartt-strong, triple-stitched main seams
- Adjustable draw cord with cord lock
- This hood snaps into the follow ing Carhartt jackets:
  CTC003, CTTC003, CT103828, CT104293, CTT104293