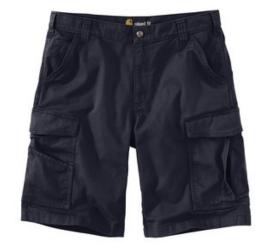

## Carhartt<sup>®</sup> Rugged Flex<sup>®</sup> Rigby Cargo Short CT103542

Lightw eight, flexible and built to last, these shorts give you the freedom to move through your w ork or w hile doing yardw ork on the w eekend.

- 8.5-ounce, 98/2 cotton/spandex canvas
- Rugged Flex<sup>®</sup> durable stretch technology for ease of movement
- Sits at the waist
- Comfortable fit through the seat and thigh with room to move
- Left-leg cargo pocket with secure cell phone storage
- Right-leg cargo pocket w ith utility pocket
- Stronger sew n-on-seam belt loops
- Heavy hauling reinforced back pockets
- Hidden hook and loop closures on cargo and back pocket flaps
- 11-inch inseam
- Carhartt label sew n on right rear pocket
- Relaxed fit