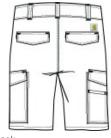

- 8.5-ounce, 98/2 cotton/spandex canvas
- Rugged Flex<sup>®</sup> durable stretch technology for ease of movement
- Sits at the waist
- Comfortable fit through the seat and thigh with room to move
- Left-leg cargo pocket with secure cell phone storage
- Right-leg cargo pocket w ith utility pocket
- Stronger sew n-on-seam belt loops
- Heavy hauling reinforced back pockets
- Hidden hook and loop closures on cargo and back pocket flaps
- 11-inch inseam
- Carhartt label sew n on right rear pocket
- Relaxed fit

## **CARE INSTRUCTIONS**

Wash and dry inside out with like colors, Machine wash cold, Do not bleach, Tumble dry medium, Warm Iron, Do not dry

front

back