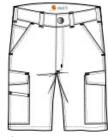

- 8.5-ounce, 98/2 cotton/spandex canvas
- Rugged Flex<sup>®</sup> durable stretch technology for ease of movement
- Sits at the waist
- Comfortable fit through the seat and thigh with room to move
- Left-leg cargo pocket with secure cell phone storage
- Right-leg cargo pocket w ith utility pocket
- Stronger sew n-on-seam belt loops
- Heavy hauling reinforced back pockets
- Hidden hook and loop closures on cargo and back pocket flaps
- 11-inch inseam
- Carhartt label sew n on right rear pocket
- Relaxed fit

## **CARE INSTRUCTIONS**

Wash and dry inside out with like colors, Machine wash cold, Do not bleach, Tumble dry medium, Warm Iron, Do not dry

front

back