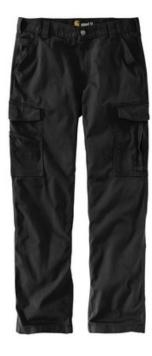

## Carhartt<sup>®</sup> Rugged Flex<sup>®</sup> Rigby Cargo Pant CT103574

These cargo pants have enough flex that you can easily crouch down to fix a busted taillight. They move with you, not against you.

- 8.5-ounce, 98/2 cotton/spandex canvas
- Rugged Flex<sup>®</sup> durable stretch technology for ease of movement
- Sits at the waist
- Comfortable fit through the seat and thigh with room to move
- Left-leg cargo pocket with secure cell phone storage
- Right-leg cargo pocket w ith utility pocket
- Stronger sew n-on-seam belt loops
- Heavy hauling reinforced back pockets
- Hidden hook and loop closures on cargo and back pocket flaps
- Straight leg opening fits over boots
- Carhartt label sew n on right rear pocket
- Relaxed fit