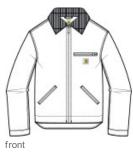

- 12-ounce, firm hand, 100% ring spun cotton duck canvas
- Wind Fighter <sup>®</sup> technology tames wind
- Blanket-lined body for warmth
- Quilted nylon sleeve lining for easy on-and-off
- Corduroy-trimmed collar with hidden snaps for optional hood
- Two-way brass center-front zipper
- Left chest pocket with zipper closure
- Tw o interior pockets
- Two low er-front pockets
- Pleated bi-sw ing back
- Snap adjustable cuffs
- Carhartt-strong, triple-stitched main seams
- Carhartt label sew n on left pocket
- Relaxed fit