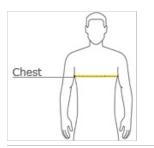

## HOW TO MEASURE

#### CHEST WIDTH

Measure under the arm and around the fullest part of the chest with arms dow n, keeping tape horizontal.

## SIZE CHART

| _ |       | S     | М     | L     | XL    | 2XL   | 3XL   | 4XL   | 5XL   |
|---|-------|-------|-------|-------|-------|-------|-------|-------|-------|
|   | Chest | 34-36 | 38-40 | 42-44 | 46-48 | 50-52 | 54-56 | 58-60 | 62-64 |