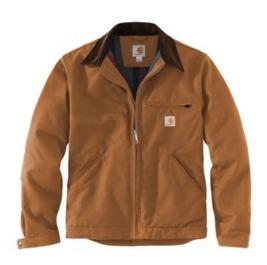

# Carhartt<sup>®</sup> Duck Detroit Jacket CT103828

The original Detroit Jacket built a reputation for toughness on the backs of w arehouse w orkers, farmhands and ranchers across America. With its signature corduroy collar and heavyw eight fabric, this updated Detroit jacket is a rugged layer worthy of any job.

- 12-ounce, firm hand, 100% ring spun cotton duck canvas
- Wind Fighter <sup>®</sup> technology tames wind
- Blanket-lined body for warmth
- Quilted nylon sleeve lining for easy on-and-off
- Corduroy-trimmed collar with hidden snaps for optional hood
- Two-way brass center-front zipper
- Left chest pocket with zipper closure
- Tw o interior pockets
- Two low er-front pockets
- Pleated bi-sw ing back
- Snap adjustable cuffs
- Carhartt-strong, triple-stitched main seams
- Carhartt label sew n on left pocket
- Relaxed fit